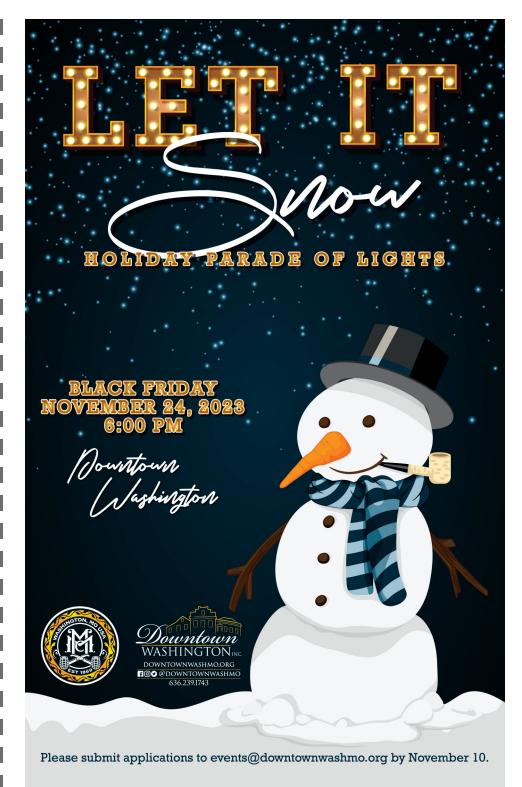

# THEME:

## **Rules of Participation**

- · All entries must be decoratively lit and not exceed 10 feet in height.
- · No Santa please! Santa and Mrs. Claus will be on the last float in the parade.
- · No entries with political affiliation will be accepted into the parade.
- · Alcohol is prohibited during the parade.
- · Leashed dogs may participate if kept under control & up to date on all vaccines.
- · Entries with animals must clean up waste.
- · No throwing of any kind from entries. Giveaways may be passed out by walkers.
- · Entries may not stop to wait for walking members. Please keep the parade moving.
- · Vehicles not in the parade can begin staging at 3 pm and must be removed from the staging area by 5 pm.
- The parade is rain/snow or shine, except in extreme circumstances. Entries will be notified of any changes via email the week of the event.
- · Rain date: Saturday, November 25, 2023 at 6 pm
- · Downtown Washington, Inc. has the right to deny entry or remove any entry from the Parade for any reason.