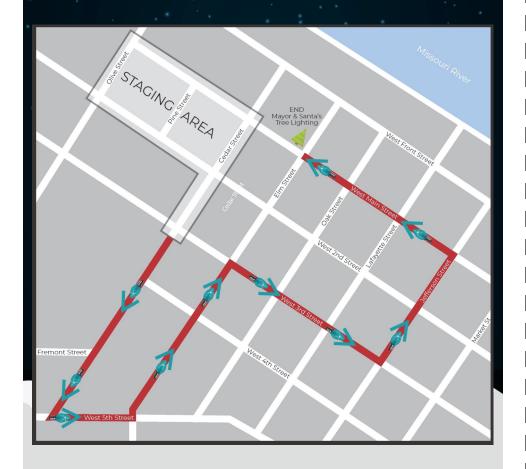

## **Rules of Participation**

- · All entries must be decoratively lit and not exceed 10 feet in height.
- · No Santa please! Santa and Mrs. Claus will be on the last float in the parade.
- · No entries with political affiliation will be accepted into the parade.
- · Alcohol is prohibited during the parade.
- · Leashed dogs may participate if kept under control & up to date on all vaccines.
- · Entries with animals must clean up waste.
- · No throwing of any kind from entries. Giveaways may be passed out by walkers.
- · Entries may not stop to wait for walking members. Please keep the parade moving.
- · Vehicles not in the parade can begin staging at 3 pm and must be removed from the staging area by 5 pm.
- The parade is rain/snow or shine, except in extreme circumstances. Entries will be notified of any changes via email the week of the event.
- · Rain date: Saturday, November 25, 2023 at 6 pm
- · Downtown Washington, Inc. has the right to deny entry or remove any entry from the Parade for any reason.